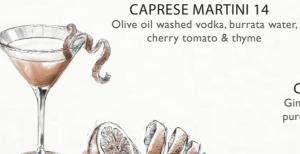

**BETWEEN THE SHEET14** Cognac, white rum, Triple sec, lemon, sugar

NERO 12 Burbon whiskey, grape juice infused with thyme, rosemary & honey with activated charcoal

cherry tomato & thyme

**CLOVER CLUB 12** Gin, dry vermouth, raspberry puree, lemon, sugar, egg white