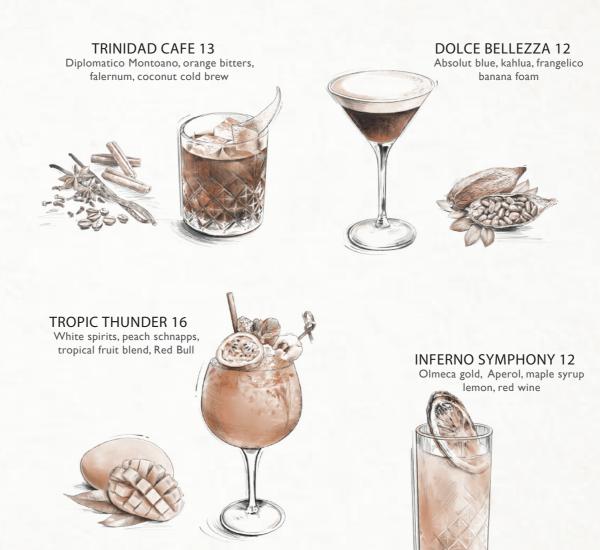

#### **APERITIVO**

TAMARIND MARGO 12 Olmeca gold, orange, tamarind, lime, smoked salt

PINK GIMLET 12 Beefeater, lime cordial, basil, strawberry

ARRABBIATO 14 Gin piccante, grapefruit, litchi, prosecco, lemon sherbet

CARNIVALE 12 Rum mix, Vermouth blend, Campari, dried fruits, mixed spices